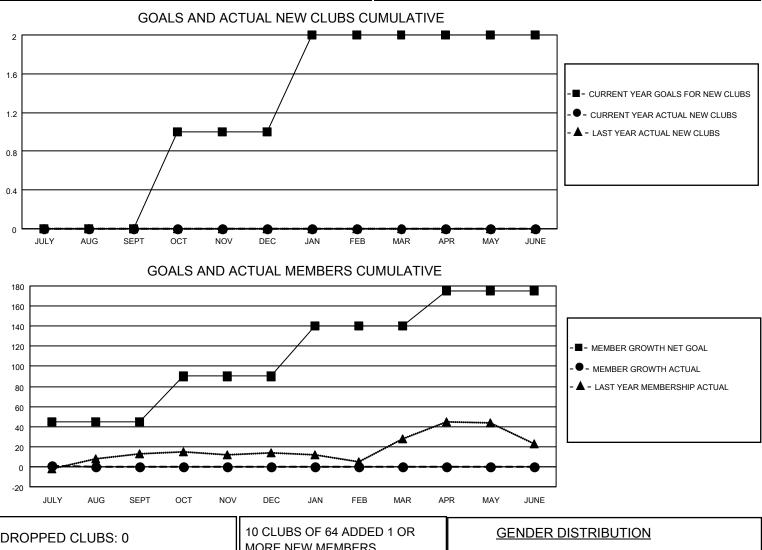

## LOCATION MINNESOTA

District 5M 2

Results as of: 7/31/2023

| Clubs                 |               |           |               | Members               |                         |                         |                                                    |
|-----------------------|---------------|-----------|---------------|-----------------------|-------------------------|-------------------------|----------------------------------------------------|
| RESULTS FOR 2023-2024 |               |           |               | RESULTS FOR 2023-2024 |                         |                         |                                                    |
| QUARTER               | NEW CLUB GOAL | NEW CLUBS | DROPPED CLUBS | QUARTER ME            | MBER GROWTH NET<br>GOAL | MEMBER GROWTH<br>ACTUAL | DROPPED<br>MEMBERS ACTUAL<br>(including transfers) |
| JULY/AUG/SEPT         | 0             | 0         | 0             | JULY/AUG/SEPT         | 45                      | 24                      | 21                                                 |
| OCT/NOV/DEC           | 1             | 0         | 0             | OCT/NOV/DEC           | 45                      | 0                       | 0                                                  |
| JAN/FEB/MAR           | 1             | 0         | 0             | JAN/FEB/MAR           | 50                      | 0                       | 0                                                  |
| APR/MAY/JUNE          | 0             | 0         | 0             | APR/MAY/JUNE          | 35                      | 0                       | 0                                                  |

| DROPPED CLUBS: 0 |    | MORE NEW MEMBERS          | GENDER DISTRIBUTION       |                |
|------------------|----|---------------------------|---------------------------|----------------|
|                  |    |                           | MALE                      | 1,489 (65.08%) |
|                  |    |                           | FEMALE                    | 799 (34.92%)   |
| DROPPED MEMBERS  |    |                           | NON BINARY                | 0 (0.00%)      |
|                  | •  |                           | PREFER NOT TO ANSWER      | 0 (0.00%)      |
| DECEASED         | 3  |                           |                           |                |
| CLUB CANCELLED   | 0  | CLICK HERE FOR CUMULATIVE | TOTAL FAMILY UNIT MEMBERS | 368            |
| OTHER            | 18 | MEMBERSHIP DATA           |                           |                |
| TOTAL            | 21 |                           | FAMILY MEMBERS PAYING HA  | LF DUES 189    |
|                  |    |                           |                           |                |
|                  |    |                           |                           |                |